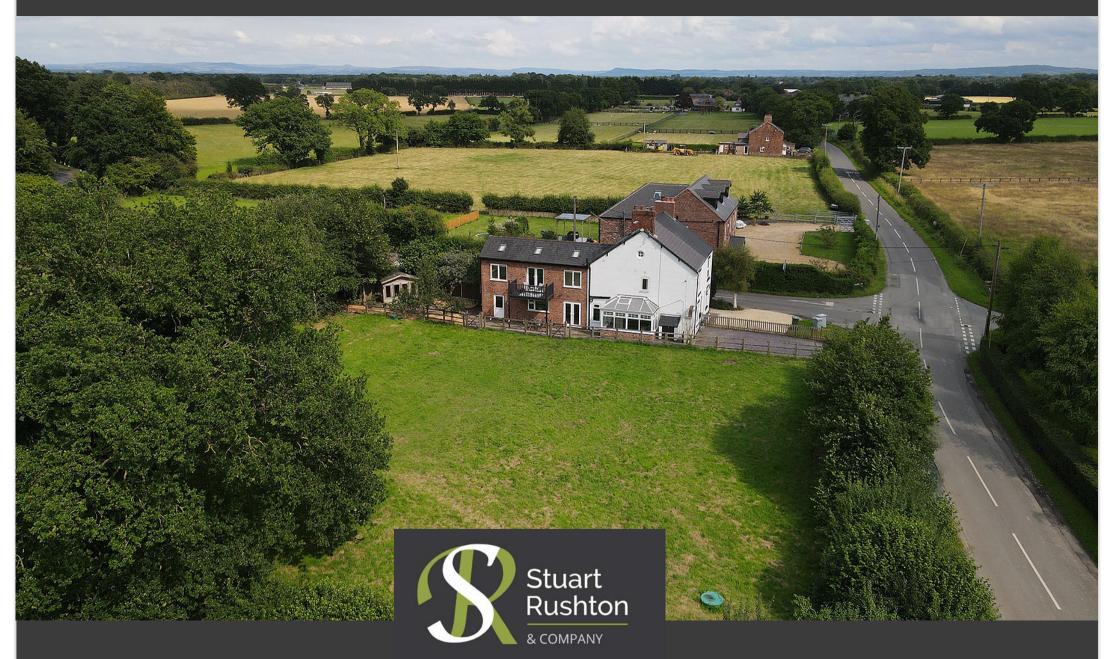

## The Crossings Moss Lane, Cranage/Byley border

A well-presented three bedroom and three bathroom semi-detached home providing modern open plan accommodation with superb light flow and views across it's superb plot which extends to nearly  $\frac{1}{2}$  an acre.

The Crossings is positioned in a lovely semi-rural setting on the border of Byley and Cranage, just 15 minutes from Knutsford and 6 minutes from Homes Chapel. The plot stretches nearly half an acre and the modern open plan accommodation has been tailored to make the most of the light and the views.

Externally, there is parking for three or four cars on the driveway to the front of the property. The garden stretch down the entire side of the property and beyond, to the rear. There is a covered seating area, a selection of mature fruit trees, a large wooden garden room with electricity, an enclosed area previously used for a kennel and a vast paddock. The paddock has been somewhat integrated into the garden of the property and also has separate access from Moss Lane.