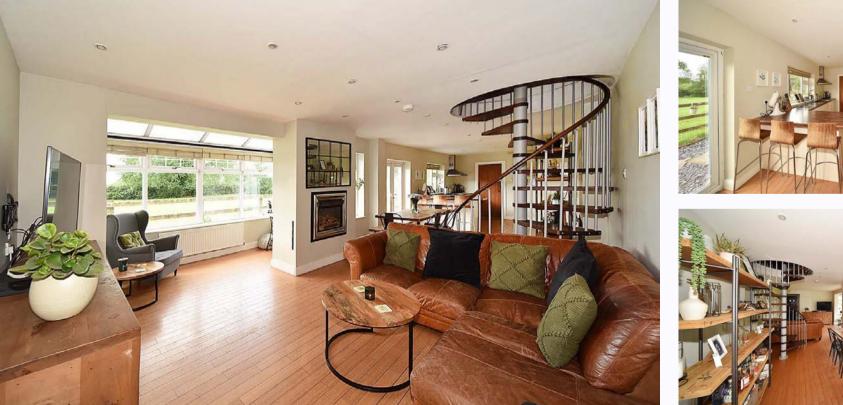

The accommodation totals to more than 1500 square feet, over three floors, with the ground floor offering a large open plan living/dining/kitchen and conservatory with modern fitted wall and base units, a breakfast bar and a range of integrated appliances. A study, utility room and downstairs WC complete the ground floor.