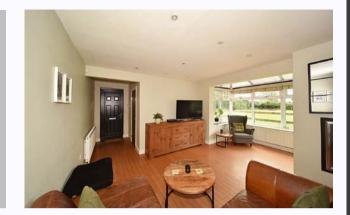

The accommodation totals to more than 1500 square feet, over three floors, with the ground floor offering a large open plan living/dining/kitchen and conservatory with modern fitted wall and base units, a breakfast bar and a range of integrated appliances. A study, utility room and downstairs WC complete the ground floor.