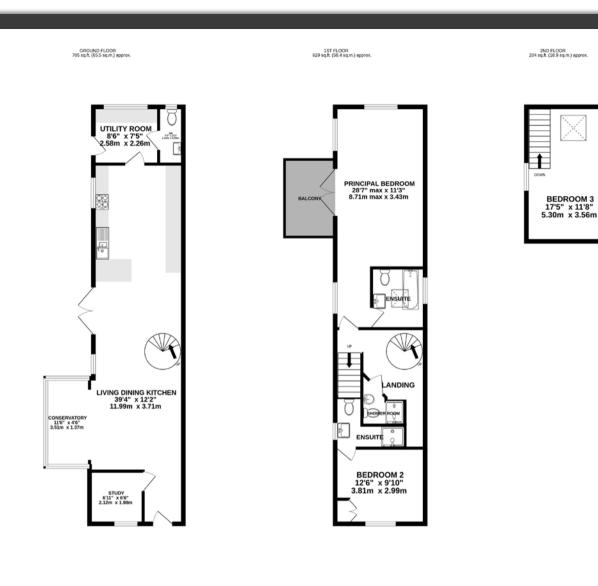

The accommodation totals to more than 1500 square feet, over three floors, with the ground floor offering a large open plan living/dining/kitchen and conservatory with modern fitted wall and base units, a breakfast bar and a range of integrated appliances. A study, utility room and downstairs WC complete the ground floor.

## The Crossings Moss Lane Cranage

Guide Price: £550,000 Tenure: Freehold Local Auth: Cheshire East Council Tax Band: E

TOTAL FLOOR AREA : 1538 sq.ft. (142.8 sq.m.) approx.

While every attempt has been made to ensure the accuracy of the foodpart, yetperform, measurements, doors used to be accuracy of the foodpart of the second second