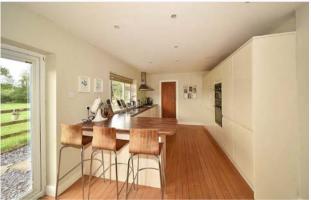

The accommodation totals to more than 1500 square feet, over three floors, with the ground floor offering a large open plan living/dining/kitchen and conservatory with modern fitted wall and base units, a breakfast bar and a range of integrated appliances. A study, utility room and downstairs WC complete the ground floor.