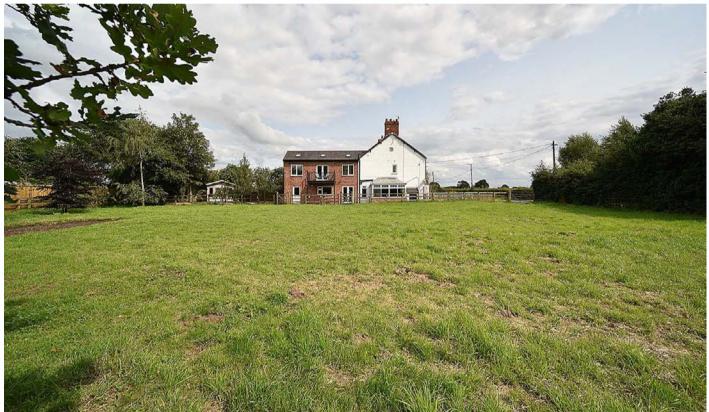

Externally, there is parking for three or four cars on the driveway to the front of the property. The garden stretch down the entire side of the property and beyond, to the rear. There is a covered seating area, a selection of mature fruit trees, a large wooden garden room with electricity, an enclosed area previously used for a kennel and a vast paddock. The paddock has been somewhat integrated into the garden of the property and also has separate access from Moss Lane.