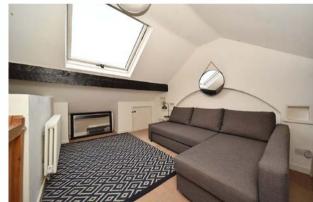

The accommodation totals to more than 1500 square feet, over three floors, with the ground floor offering a large open plan living/dining/kitchen and conservatory with modern fitted wall and base units, a breakfast bar and a range of integrated appliances. A study, utility room and downstairs WC complete the ground floor.