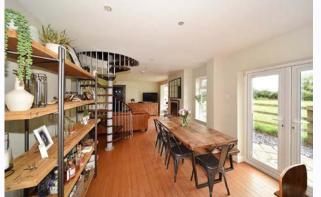

The accommodation totals to more than 1500 square feet, over three floors, with the ground floor offering a large open plan living/dining/kitchen and conservatory with modern fitted wall and base units, a breakfast bar and a range of integrated appliances. A study, utility room and downstairs WC complete the ground floor.