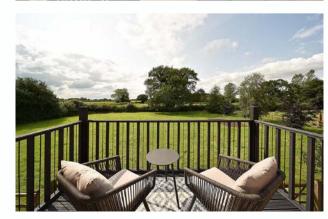

Externally, there is parking for three or four cars on the driveway to the front of the property. The garden stretch down the entire side of the property and beyond, to the rear. There is a covered seating area, a selection of mature fruit trees, a large wooden garden room with electricity, an enclosed area previously used for a kennel and a vast paddock. The paddock has been somewhat integrated into the garden of the property and also has separate access from Moss Lane.